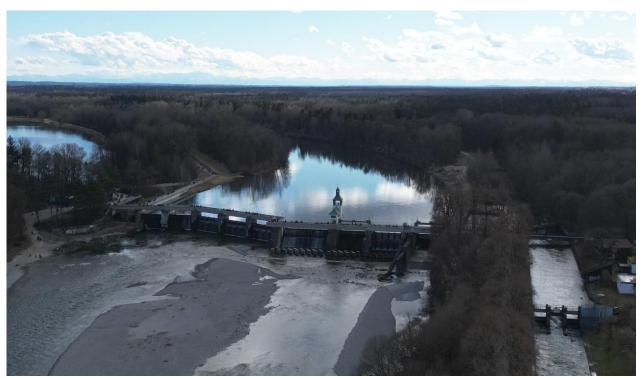

## **Venue Details**

The Eiskanal is the first artificial Canoe Slalom Course of the world. It was built for the Summer Olympic Games 1972. With this event Canoe Slalom became Olympic.

The completely renovated Olympic Park belongs to the Augsburg Water Management System, which is part of the UNESCO World Heritage List.

The Olympic Eiskanal Course

Length: 308 m long

Drop: 4.1 m

Flow rate: 3 to 6 m/sec. Width: 10 to 12 m
Depth: 40 to 120 cm

Grade: WW IV - Safe rolling is required!