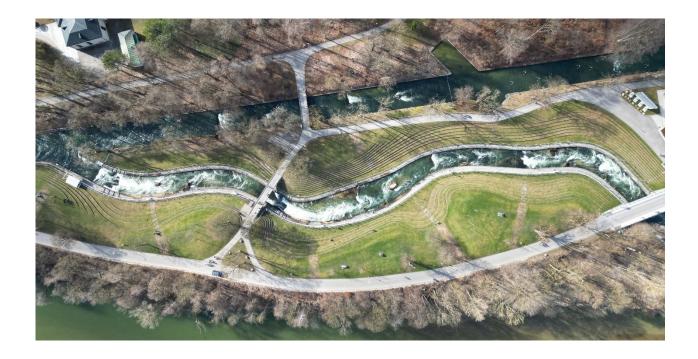

## **Venue Details**

The Eiskanal is the first artificial Canoe Slalom Course of the world. It was built for the Summer Olympic Games 1972. With this event Canoe Slalom became Olympic.

The completely renovated Olympic Park belongs to the Augsburg Water Management System, which is part of the UNESCO World Heritage List.

The Olympic Eiskanal Course

Length: 308 m long

Drop: 4.1 m

Flow rate: 3 to 6 m/sec. Width: 10 to 12 m
Depth: 40 to 120 cm

Grade: WW IV - Safe rolling is required!